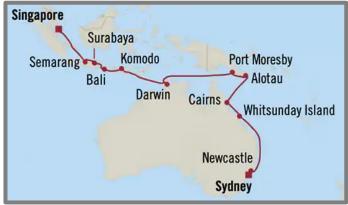

## **Group Cruise - Down Under to Indonesia** SYDNEY TO SINGAPORE – 20 Day Voyage March 10 – 30<sup>th</sup>, 2025

PORTS: Sydney, Brisbane, Witsunday Island, Cairns, Darwin, in Australia – Alotau, Port Moresby, in New Guinea – Komodo, Dali, Surabaya, in Indonesia – & BALI, ending in Singapore **Pricing** - Fares are based on double occupancy \$7,699 for Ocean View, Inside room at \$6,899 with Coach air. Includes pre-paid gratuities and cocktail party, Champagne, wine and beer with lunch and dinner.