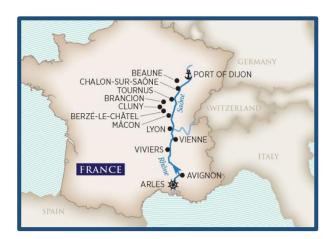

## 7-NIGHT ESSENCE OF BURGUNDY & PROVENCE

| Departing: June 13-20, 2024

<u>Itinerary</u>: Chalon-sur-saône – Tournus, Macon, Villefranche-sur-saône – Lyon, Vienne, Valence, Avignon, Arles France

Pricing is per person sharing stateroom. Includes ALL taxes, port fees, wine and beer with lunch and dinner, free shore excursions in every port. Additionally you will receive \$50 onboard credit per stateroom